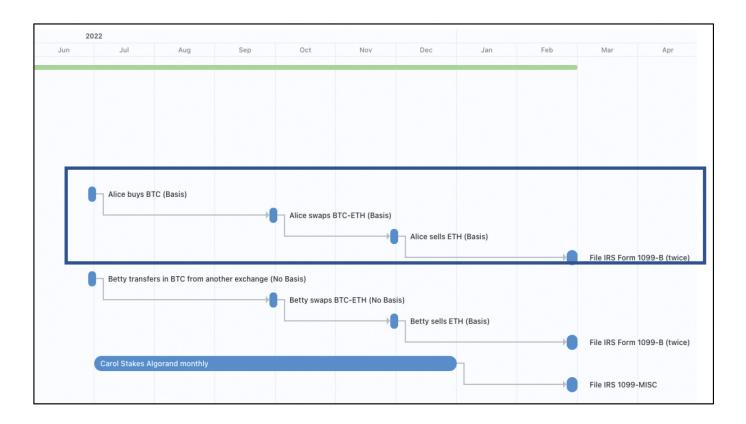

## Transactions - Betty

## From 19099-B for the exchange of BTC for ETH, reported as a sale of BTC

**Note:** If clients cannot prove basis and holding period, the basis is \$0 and gains are short-term.

| 7979                                                                                 | ☐ VOIE                                                    | CORRE                    | CTED                                                        |                                                                |                                                   |                                     |  |
|--------------------------------------------------------------------------------------|-----------------------------------------------------------|--------------------------|-------------------------------------------------------------|----------------------------------------------------------------|---------------------------------------------------|-------------------------------------|--|
| PAYER'S name, street address<br>or foreign postal code, and tele<br>Sprocket Finance | Applicable checkbox on Form  B (short term basis not repo |                          | OMB No. 1545-0715 2022 Form 1099-B                          | Proceeds From<br>Broker and<br>Barter Exchange<br>Transactions |                                                   |                                     |  |
| 15 E. Main Stre<br>Treynor, IA 515                                                   |                                                           |                          | 1a Description of property<br>1 Bitcoin (BTC)               | Example                                                        | e: 100 sh. XYZ Co.)                               |                                     |  |
|                                                                                      |                                                           |                          | 1b Date acquired                                            | 1992 4 200 5                                                   | e sold or disposed                                |                                     |  |
| PAYER'S TIN                                                                          | RECIPIENT'                                                | STIN                     | 1d Proceeds                                                 | 1e Cos                                                         | t or other basis                                  | Copy A                              |  |
|                                                                                      |                                                           |                          | \$ 40,000                                                   | \$ 0                                                           |                                                   |                                     |  |
| 87-33846906                                                                          | 123-4                                                     | 5-9876                   | 1f Accrued market discount \$                               | 1g Was                                                         | h sale loss disallowed                            | For Internal Revenue Service Center |  |
| RECIPIENT'S name                                                                     |                                                           |                          | 2 Short-term gain or loss                                   | 3 Chec                                                         | k if proceeds from:                               |                                     |  |
| Betty Smith                                                                          |                                                           |                          | Long-term gain or loss Ordinary                             | Collectibles  QOF                                              |                                                   | File with Form 1096.                |  |
| Street address (including apt. n<br>456 Palm Way                                     | 0.)                                                       | 1                        | 4 Federal income tax withheld<br>\$                         | security                                                       |                                                   |                                     |  |
| City or town, state or province,                                                     |                                                           | reign postal code        |                                                             |                                                                |                                                   |                                     |  |
| Phoenix, AZ 80                                                                       | 000                                                       |                          | 8 Profit or (loss) realized in<br>2022 on closed contracts  |                                                                | alized profit or (loss) on contracts – 12/31/2021 | Notice, see the<br>2022 General     |  |
| Account number (see instruction 87654                                                | ns)                                                       | 2nd TIN not.             | \$                                                          | \$                                                             | Contracts = 12/31/2021                            | Instructions for<br>Certain         |  |
| CUSIP number                                                                         |                                                           | FATCA filing requirement | 10 Unrealized profit or (loss) on open contracts—12/31/2022 |                                                                | egate profit or (loss)<br>ontracts                | Information Returns.                |  |
| 14 State name 15 Sta                                                                 | te identification no. 16                                  | State tax withheld       | \$                                                          | \$                                                             |                                                   |                                     |  |
|                                                                                      | \$<br>\$                                                  |                          | 12 Check if basis reported to IRS                           | 13 Barte                                                       | ering                                             |                                     |  |
| Form 1099-B                                                                          | Cat. No. 1441                                             |                          | www.irs.gov/Form1099B                                       |                                                                |                                                   | Internal Revenue Service            |  |

### Form 1099-B for the sale of ETH

| 7979                                                                                                        | VOID                       | CORR                     | ECTED                                                                                                                     |                                                      |                                                                |  |  |  |
|-------------------------------------------------------------------------------------------------------------|----------------------------|--------------------------|---------------------------------------------------------------------------------------------------------------------------|------------------------------------------------------|----------------------------------------------------------------|--|--|--|
| PAYER'S name, street address, cit or foreign postal code, and telepho  Sprocket Financia  15 E. Main Street | ne no.                     | province, country, ZI    | A (short term basis reporter                                                                                              | 2022                                                 | Proceeds From<br>Broker and<br>Barter Exchange<br>Transactions |  |  |  |
| Treynor, IA 51575                                                                                           |                            |                          | 1a Description of property (Example: 100 sh. XYZ Co.) 14 Etherium (ETH)                                                   |                                                      |                                                                |  |  |  |
|                                                                                                             |                            |                          | 1b Date acquired<br>10-1-22                                                                                               | 1c Date sold or disposed<br>12-1-22                  |                                                                |  |  |  |
| PAYER'S TIN                                                                                                 | RECIPIENT                  | STIN                     | 1d Proceeds                                                                                                               | 1e Cost or other basis                               | Internal Revenue                                               |  |  |  |
| 87-33846906                                                                                                 | 123-4                      | 5-9876                   | \$ 50,000<br>1f Accrued market discount<br>\$                                                                             | \$ 40,000<br>1g Wash sale loss disallowed<br>\$      |                                                                |  |  |  |
| RECIPIENT'S name  Betty Smith                                                                               |                            |                          | 2 Short-term gain or loss X<br>Long-term gain or loss Ordinary                                                            | 3 Check if proceeds from:  Collectibles  QOF         |                                                                |  |  |  |
| Street address (including apt. no.)<br>456 Palm Way                                                         |                            |                          | 4 Federal income tax withheld \$                                                                                          | 5 Check if noncovered security                       |                                                                |  |  |  |
| City or town, state or province, cou                                                                        |                            | reign postal code        | 6 Reported to IRS: Gross proceeds Net proceeds                                                                            | 7 Check if loss is not allowed based on amount in 1d | For Privacy Act<br>and Paperwork<br>Reduction Act              |  |  |  |
| Phoenix, AZ 80000  Account number (see instructions) 2nd TIN not.  87654                                    |                            |                          | Profit or (loss) realized in 2022 on closed contracts     Unrealized profit or (loss) on open contracts—12/31/2021     \$ |                                                      | Notice, see the<br>2022 General<br>Instructions for<br>Certain |  |  |  |
| CUSIP number                                                                                                |                            | FATCA filing requirement | 10 Unrealized profit or (loss) on open contracts – 12/31/2022                                                             | 11 Aggregate profit or (loss) on contracts           | Information<br>Returns                                         |  |  |  |
| 14 State name 15 State id                                                                                   | lentification no. 16<br>\$ | State tax withheld       | \$ 12 Check if basis reported to IRS                                                                                      | \$ 13 Bartering \$                                   | _                                                              |  |  |  |