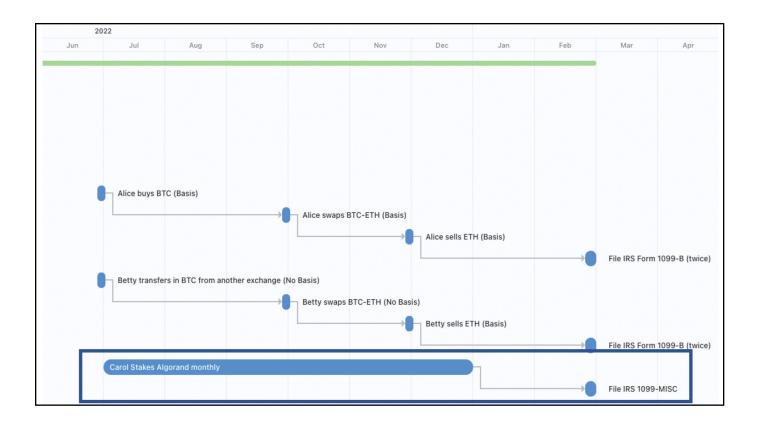

#### Transactions - Alice

# Form 1099-B for the trade of BTC for ETH, reported as a sale of BTC

| 7979                                                                                                  | V0                 | OID [                                      | CORRE                              | CTED                                                            |                                                              |                                               |                                                   |  |  |  |
|-------------------------------------------------------------------------------------------------------|--------------------|--------------------------------------------|------------------------------------|-----------------------------------------------------------------|--------------------------------------------------------------|-----------------------------------------------|---------------------------------------------------|--|--|--|
| PAYER'S name, street address, or foreign postal code, and teleples Sprocket Financials E. Main Street | , country, ZIP     | Applicable checkbox on Form A (basis repor | OMB No. 1545-0715 2022 Form 1099-B | Proceeds From<br>Broker and<br>Barter Exchange<br>Transactions  |                                                              |                                               |                                                   |  |  |  |
| Treynor, IA 51575                                                                                     |                    |                                            |                                    | 1a Description of property (Example: 100 sh. XYZ Co.) 1 Bitcoin |                                                              |                                               |                                                   |  |  |  |
|                                                                                                       |                    |                                            |                                    | 1b Date acquired<br>7-1-22                                      | 1c Dat<br>10-1                                               | e sold or disposed<br>-22                     | 7                                                 |  |  |  |
| PAYER'S TIN                                                                                           | RECIPIE            | NT'S TIN                                   |                                    | 1d Proceeds                                                     | 1e Cost or other basis                                       |                                               | Copy A                                            |  |  |  |
| 87-33846906                                                                                           |                    |                                            |                                    | \$ 40,000.00  1f Accrued market discount \$                     | \$ 30,000<br>1g Wash sale loss disallowed<br>\$              |                                               | For<br>Internal Revenue                           |  |  |  |
| RECIPIENT'S name                                                                                      |                    |                                            |                                    | 2 Short-term gain or loss X                                     | -                                                            | ck if proceeds from:                          | Service Center                                    |  |  |  |
| Alice Jones                                                                                           |                    |                                            |                                    | Long-term gain or loss Ordinary                                 | Coll                                                         | ectibles                                      | File with Form 1096.                              |  |  |  |
| Street address (including apt. no. 123 Maple Stree                                                    |                    |                                            |                                    | Federal income tax withheld                                     | 5 Chec<br>secu                                               | ck if noncovered rity                         |                                                   |  |  |  |
| City or town, state or province, co                                                                   |                    | r foreign pos                              | tal code                           | 6 Reported to IRS: Gross proceeds Net proceeds                  |                                                              | k if loss is not allowed<br>d on amount in 1d | For Privacy Act<br>and Paperwork<br>Reduction Act |  |  |  |
| Los Angeles, Ca                                                                                       | 90000              |                                            |                                    | 8 Profit or (loss) realized in<br>2022 on closed contracts      | 9 Unrealized profit or (loss) on open contracts — 12/31/2021 |                                               | Notice, see the<br>2022 General                   |  |  |  |
| Account number (see instructions 98765                                                                | )                  | 2000                                       | 2nd TIN not.                       | \$                                                              | \$                                                           | CONTracts = 12/31/2021                        | Instructions for<br>Certain                       |  |  |  |
| CUSIP number                                                                                          | 100 A              | FATCA<br>require                           |                                    | 10 Unrealized profit or (loss) on open contracts—12/31/2022     |                                                              | regate profit or (loss)<br>ontracts           | Information Returns.                              |  |  |  |
| 14 State name 15 State                                                                                | identification no. | 16 State tax                               | withheld                           | \$                                                              | \$                                                           |                                               |                                                   |  |  |  |
|                                                                                                       |                    | \$<br>\$                                   |                                    | 12 Check if basis reported to IRS                               | 13 Bart<br>\$                                                | ering                                         |                                                   |  |  |  |
| orm 1099-B                                                                                            | Cat. No. 1         |                                            | rhie De                            | www.irs.gov/Form1099B                                           |                                                              |                                               | Internal Revenue Service                          |  |  |  |

### Form 1099-B for the sale of ETH

| 7979                                                                                                                  |                   | ) [ C                    | ORRE     | EC1 | TED                                                      |     |                                                    |                                               |
|-----------------------------------------------------------------------------------------------------------------------|-------------------|--------------------------|----------|-----|----------------------------------------------------------|-----|----------------------------------------------------|-----------------------------------------------|
| PAYER'S name, street address, city or town, state or province, country, ZIP or foreign postal code, and telephone no. |                   |                          |          |     | pplicable checkbox on Form                               | 894 | OMB No. 1545-0715                                  | Proceeds From                                 |
| Sprocket Financial, LLC                                                                                               |                   |                          |          |     | A (basis repor                                           | ted | d) 20 <b>22</b> Form <b>1099-B</b>                 | Broker and<br>Barter Exchange<br>Transactions |
| 15 E. Main Street<br>Treynor, IA 51575                                                                                |                   |                          |          | 1   | a Description of property<br>14 Etherium (ET             |     |                                                    |                                               |
|                                                                                                                       |                   |                          |          | 1   | b Date acquired<br>10-1-22                               | 10  | Date sold or disposed 12-1-22                      |                                               |
| PAYER'S TIN                                                                                                           | RECIPIENT'        | STIN                     |          | 1   | d Proceeds                                               | 1e  | Cost or other basis                                | Copy A                                        |
| 87-33846906 123-45-6789                                                                                               |                   |                          |          | \$  | 50,000                                                   | \$  | 40,000                                             | _                                             |
| 07-000-0000                                                                                                           | 120-4             | 0100                     |          | 1,  | f Accrued market discount                                | 1g  | Wash sale loss disallowed                          | For Internal Revenue                          |
| RECIPIENT'S name                                                                                                      |                   |                          |          | Φ,  | Short-term gain or loss X                                | D 3 | Check if proceeds from:                            | Service Center                                |
|                                                                                                                       |                   |                          |          | ^   | Long-term gain or loss                                   | ľ   | Collectibles                                       | File with Form 1096.                          |
| Alice Jones                                                                                                           |                   |                          |          |     | Ordinary                                                 |     | QOF                                                | The war on 1000                               |
| Street address (including apt. no.) 123 Maple Street                                                                  |                   |                          |          | \$  | Federal income tax withheld                              |     | Check if noncovered security                       |                                               |
|                                                                                                                       |                   |                          |          | 6   | Reported to IRS:                                         | 7   | Check if loss is not allowed based on amount in 1d | For Privacy Act and Paperwork                 |
| City or town, state or province, count                                                                                | ry, and ZIP or to | reign postal co          | ode      |     | Gross proceeds                                           |     |                                                    | Reduction Act                                 |
| Los Angeles, Ca 90                                                                                                    | 0000              |                          |          | -   | Net proceeds  Profit or (loss) realized in               | 0   | Unrealized profit or (loss) on                     | Notice, see the                               |
| Account number (see instructions)                                                                                     |                   | 2nd                      | TIN not. | _   | 2022 on closed contracts                                 |     | open contracts—12/31/2021                          | 2022 General                                  |
| 98765                                                                                                                 |                   | 2.10                     |          | \$  |                                                          | \$  |                                                    | Instructions for<br>Certain                   |
| CUSIP number                                                                                                          |                   | FATCA filing requirement |          | 10  | Unrealized profit or (loss) on open contracts—12/31/2022 | 11  | Aggregate profit or (loss) on contracts            | Information Returns.                          |
| 14 State name 15 State ide                                                                                            | tification no. 16 | State tax with           | held     | \$  |                                                          | \$  |                                                    |                                               |
|                                                                                                                       | \$                |                          |          | 12  | Check if basis reported to                               | 13  | Bartering                                          | ]                                             |
|                                                                                                                       | \$                |                          |          |     | IRS X                                                    | \$  |                                                    |                                               |
| Form 1099-B Do Not Cut or Separa                                                                                      | Cat. No. 1441     |                          | s Pag    | ge  | www.irs.gov/Form1099B  — Do Not Cut of                   |     | Department of the Treasury - Separate Forms        |                                               |

## Transactions - Betty

## From 19099-B for the exchange of BTC for ETH, reported as a sale of BTC

**Note:** If clients cannot prove basis and holding period, the basis is \$0 and gains are short-term.

| 7979                                                                                 | ☐ VOIE                                                    | CORRE                    | CTED                                                        |                                                                |                                                   |                                     |  |
|--------------------------------------------------------------------------------------|-----------------------------------------------------------|--------------------------|-------------------------------------------------------------|----------------------------------------------------------------|---------------------------------------------------|-------------------------------------|--|
| PAYER'S name, street address<br>or foreign postal code, and tele<br>Sprocket Finance | Applicable checkbox on Form  B (short term basis not repo |                          | OMB No. 1545-0715 2022 Form 1099-B                          | Proceeds From<br>Broker and<br>Barter Exchange<br>Transactions |                                                   |                                     |  |
| 15 E. Main Stre<br>Treynor, IA 515                                                   |                                                           |                          | 1a Description of property<br>1 Bitcoin (BTC)               | Example                                                        | e: 100 sh. XYZ Co.)                               |                                     |  |
|                                                                                      |                                                           |                          | 1b Date acquired                                            | 1992 4 200 5                                                   | e sold or disposed                                |                                     |  |
| PAYER'S TIN                                                                          | RECIPIENT'                                                | STIN                     | 1d Proceeds                                                 | 1e Cos                                                         | t or other basis                                  | Copy A                              |  |
|                                                                                      |                                                           |                          | \$ 40,000                                                   | \$ 0                                                           |                                                   |                                     |  |
| 87-33846906                                                                          | 123-4                                                     | 5-9876                   | 1f Accrued market discount \$                               | 1g Was                                                         | h sale loss disallowed                            | For Internal Revenue Service Center |  |
| RECIPIENT'S name                                                                     |                                                           |                          | 2 Short-term gain or loss                                   | 3 Chec                                                         | k if proceeds from:                               |                                     |  |
| Betty Smith                                                                          |                                                           |                          | Long-term gain or loss Ordinary                             | Collectibles  QOF                                              |                                                   | File with Form 1096.                |  |
| Street address (including apt. n<br>456 Palm Way                                     | 0.)                                                       | 1                        | 4 Federal income tax withheld<br>\$                         | security                                                       |                                                   |                                     |  |
| City or town, state or province,                                                     |                                                           | reign postal code        |                                                             |                                                                |                                                   |                                     |  |
| Phoenix, AZ 80                                                                       | 000                                                       |                          | 8 Profit or (loss) realized in<br>2022 on closed contracts  |                                                                | alized profit or (loss) on contracts – 12/31/2021 | Notice, see the<br>2022 General     |  |
| Account number (see instruction 87654                                                | ns)                                                       | 2nd TIN not.             | \$                                                          | \$                                                             | Contracts = 12/31/2021                            | Instructions for<br>Certain         |  |
| CUSIP number                                                                         |                                                           | FATCA filing requirement | 10 Unrealized profit or (loss) on open contracts—12/31/2022 |                                                                | egate profit or (loss)<br>ontracts                | Information Returns.                |  |
| 14 State name 15 Sta                                                                 | te identification no. 16                                  | State tax withheld       | \$                                                          | \$                                                             |                                                   |                                     |  |
|                                                                                      | \$<br>\$                                                  |                          | 12 Check if basis reported to IRS                           | 13 Barte                                                       | ering                                             |                                     |  |
| Form 1099-B                                                                          | Cat. No. 1441                                             |                          | www.irs.gov/Form1099B                                       |                                                                |                                                   | Internal Revenue Service            |  |

### Form 1099-B for the sale of ETH

| 7979                                                                                                        | VOID                       | CORR                     | ECTED                                                                                                                     |                                                      |                                                                |  |  |  |
|-------------------------------------------------------------------------------------------------------------|----------------------------|--------------------------|---------------------------------------------------------------------------------------------------------------------------|------------------------------------------------------|----------------------------------------------------------------|--|--|--|
| PAYER'S name, street address, cit or foreign postal code, and telepho  Sprocket Financia  15 E. Main Street | ne no.                     | province, country, ZI    | A (short term basis reporter                                                                                              | 2022                                                 | Proceeds From<br>Broker and<br>Barter Exchange<br>Transactions |  |  |  |
| Treynor, IA 51575                                                                                           |                            |                          | 1a Description of property (Example: 100 sh. XYZ Co.) 14 Etherium (ETH)                                                   |                                                      |                                                                |  |  |  |
|                                                                                                             |                            |                          | 1b Date acquired<br>10-1-22                                                                                               | 1c Date sold or disposed<br>12-1-22                  |                                                                |  |  |  |
| PAYER'S TIN                                                                                                 | RECIPIENT                  | STIN                     | 1d Proceeds                                                                                                               | 1e Cost or other basis                               | Internal Revenue                                               |  |  |  |
| 87-33846906                                                                                                 | 123-4                      | 5-9876                   | \$ 50,000<br>1f Accrued market discount<br>\$                                                                             | \$ 40,000<br>1g Wash sale loss disallowed<br>\$      |                                                                |  |  |  |
| RECIPIENT'S name  Betty Smith                                                                               |                            |                          | 2 Short-term gain or loss X<br>Long-term gain or loss Ordinary                                                            | 3 Check if proceeds from:  Collectibles  QOF         |                                                                |  |  |  |
| Street address (including apt. no.)<br>456 Palm Way                                                         |                            |                          | 4 Federal income tax withheld \$                                                                                          | 5 Check if noncovered security                       |                                                                |  |  |  |
| City or town, state or province, cou                                                                        |                            | reign postal code        | 6 Reported to IRS: Gross proceeds Net proceeds                                                                            | 7 Check if loss is not allowed based on amount in 1d | For Privacy Act<br>and Paperwork<br>Reduction Act              |  |  |  |
| Phoenix, AZ 80000  Account number (see instructions) 2nd TIN not.  87654                                    |                            |                          | Profit or (loss) realized in 2022 on closed contracts     Unrealized profit or (loss) on open contracts—12/31/2021     \$ |                                                      | Notice, see the<br>2022 General<br>Instructions for<br>Certain |  |  |  |
| CUSIP number                                                                                                |                            | FATCA filing requirement | 10 Unrealized profit or (loss) on open contracts – 12/31/2022                                                             | 11 Aggregate profit or (loss) on contracts           | Information<br>Returns                                         |  |  |  |
| 14 State name 15 State id                                                                                   | lentification no. 16<br>\$ | State tax withheld       | \$ 12 Check if basis reported to IRS                                                                                      | \$ 13 Bartering \$                                   | _                                                              |  |  |  |

#### **Transactions - Carol**

# Form 1099-MISC reporting other income

| PAYER'S name, s<br>or foreign postal of |                                                                                                                                                                                                                                                                                                                                                                                                                                                                                                                                                                                                                                                                                                                                                                                                                                                                                                                                                                                                                                                                                                                                                                                                                                                                                                                                                                                                                                                                                                                                                                                                                                                                                                                                                                                                                                                                                                                                                                                                                                                                                                                               |         | ate or province,                                     | country, ZIP | 1 Rents                                           |                 | OME  | 3 No. 1545-0115                  |       |                                           |  |
|-----------------------------------------|-------------------------------------------------------------------------------------------------------------------------------------------------------------------------------------------------------------------------------------------------------------------------------------------------------------------------------------------------------------------------------------------------------------------------------------------------------------------------------------------------------------------------------------------------------------------------------------------------------------------------------------------------------------------------------------------------------------------------------------------------------------------------------------------------------------------------------------------------------------------------------------------------------------------------------------------------------------------------------------------------------------------------------------------------------------------------------------------------------------------------------------------------------------------------------------------------------------------------------------------------------------------------------------------------------------------------------------------------------------------------------------------------------------------------------------------------------------------------------------------------------------------------------------------------------------------------------------------------------------------------------------------------------------------------------------------------------------------------------------------------------------------------------------------------------------------------------------------------------------------------------------------------------------------------------------------------------------------------------------------------------------------------------------------------------------------------------------------------------------------------------|---------|------------------------------------------------------|--------------|---------------------------------------------------|-----------------|------|----------------------------------|-------|-------------------------------------------|--|
| Sprocket Fina                           |                                                                                                                                                                                                                                                                                                                                                                                                                                                                                                                                                                                                                                                                                                                                                                                                                                                                                                                                                                                                                                                                                                                                                                                                                                                                                                                                                                                                                                                                                                                                                                                                                                                                                                                                                                                                                                                                                                                                                                                                                                                                                                                               |         |                                                      |              | \$                                                | #               | 6    | 2021                             |       | Miscellaneous                             |  |
| 15 E. Main St                           |                                                                                                                                                                                                                                                                                                                                                                                                                                                                                                                                                                                                                                                                                                                                                                                                                                                                                                                                                                                                                                                                                                                                                                                                                                                                                                                                                                                                                                                                                                                                                                                                                                                                                                                                                                                                                                                                                                                                                                                                                                                                                                                               |         | 712-48                                               | 7-3000       | 2 Royalties                                       |                 | (    | <b>2021</b>                      |       | Information                               |  |
|                                         |                                                                                                                                                                                                                                                                                                                                                                                                                                                                                                                                                                                                                                                                                                                                                                                                                                                                                                                                                                                                                                                                                                                                                                                                                                                                                                                                                                                                                                                                                                                                                                                                                                                                                                                                                                                                                                                                                                                                                                                                                                                                                                                               |         |                                                      |              | s                                                 | #               | Form | 1099-MISC                        |       |                                           |  |
| Treynor                                 | IA                                                                                                                                                                                                                                                                                                                                                                                                                                                                                                                                                                                                                                                                                                                                                                                                                                                                                                                                                                                                                                                                                                                                                                                                                                                                                                                                                                                                                                                                                                                                                                                                                                                                                                                                                                                                                                                                                                                                                                                                                                                                                                                            | 51575   | United S                                             | States       | 3 Other inco                                      |                 |      | ederal income tax with           | hheld | Copy A                                    |  |
|                                         |                                                                                                                                                                                                                                                                                                                                                                                                                                                                                                                                                                                                                                                                                                                                                                                                                                                                                                                                                                                                                                                                                                                                                                                                                                                                                                                                                                                                                                                                                                                                                                                                                                                                                                                                                                                                                                                                                                                                                                                                                                                                                                                               |         |                                                      |              | \$                                                | 10,000          | \$   |                                  | #     | Fo                                        |  |
| PAYER'S TIN                             |                                                                                                                                                                                                                                                                                                                                                                                                                                                                                                                                                                                                                                                                                                                                                                                                                                                                                                                                                                                                                                                                                                                                                                                                                                                                                                                                                                                                                                                                                                                                                                                                                                                                                                                                                                                                                                                                                                                                                                                                                                                                                                                               | RECIPIE | NT'S TIN                                             |              | 5 Fishing box                                     | at proceeds     | 6 M  | edical and health care pay       | ments | Internal Revenue<br>Service Cente         |  |
| EIN: 8                                  | 7-33846906                                                                                                                                                                                                                                                                                                                                                                                                                                                                                                                                                                                                                                                                                                                                                                                                                                                                                                                                                                                                                                                                                                                                                                                                                                                                                                                                                                                                                                                                                                                                                                                                                                                                                                                                                                                                                                                                                                                                                                                                                                                                                                                    | SSN:    | 123-45                                               | 5-7766       | \$                                                | #               | \$   |                                  | #     | File with Form 1096                       |  |
| RECIPIENT'S nam                         | 7 Payer made direct sales<br>totaling \$5,000 or more of<br>consumer products to<br>recipient for resale                                                                                                                                                                                                                                                                                                                                                                                                                                                                                                                                                                                                                                                                                                                                                                                                                                                                                                                                                                                                                                                                                                                                                                                                                                                                                                                                                                                                                                                                                                                                                                                                                                                                                                                                                                                                                                                                                                                                                                                                                      |         | Substitute payments in lieu of dividends or interest |              | For Privacy Act<br>and Paperwork<br>Reduction Act |                 |      |                                  |       |                                           |  |
| Street address (in<br>789 Broadway      | CONTRACTOR OF STREET, STREET, ST. STREET, |         |                                                      |              |                                                   | ance proceeds   |      | ross proceeds paid t<br>torney   | o an  | Notice, see the                           |  |
|                                         |                                                                                                                                                                                                                                                                                                                                                                                                                                                                                                                                                                                                                                                                                                                                                                                                                                                                                                                                                                                                                                                                                                                                                                                                                                                                                                                                                                                                                                                                                                                                                                                                                                                                                                                                                                                                                                                                                                                                                                                                                                                                                                                               |         |                                                      |              | s                                                 | #               | s    |                                  | #     | Instructions for                          |  |
| City or town, state                     |                                                                                                                                                                                                                                                                                                                                                                                                                                                                                                                                                                                                                                                                                                                                                                                                                                                                                                                                                                                                                                                                                                                                                                                                                                                                                                                                                                                                                                                                                                                                                                                                                                                                                                                                                                                                                                                                                                                                                                                                                                                                                                                               |         |                                                      |              | 11 Fish purch                                     | ased for resale | 12 S | ection 409A deferrals            |       | Certair<br>Information                    |  |
| Dallas                                  | TX                                                                                                                                                                                                                                                                                                                                                                                                                                                                                                                                                                                                                                                                                                                                                                                                                                                                                                                                                                                                                                                                                                                                                                                                                                                                                                                                                                                                                                                                                                                                                                                                                                                                                                                                                                                                                                                                                                                                                                                                                                                                                                                            | 75000   | United S                                             | States       | s                                                 | #               | s    |                                  | #     | Returns                                   |  |
| Account number                          | (see instructions)                                                                                                                                                                                                                                                                                                                                                                                                                                                                                                                                                                                                                                                                                                                                                                                                                                                                                                                                                                                                                                                                                                                                                                                                                                                                                                                                                                                                                                                                                                                                                                                                                                                                                                                                                                                                                                                                                                                                                                                                                                                                                                            |         | FATCA filing requirement                             | 2nd TIN not. | -                                                 | den parachute   |      | onqualified deferred ompensation |       | 25 10 10 10 10 10 10 10 10 10 10 10 10 10 |  |
| 10040                                   |                                                                                                                                                                                                                                                                                                                                                                                                                                                                                                                                                                                                                                                                                                                                                                                                                                                                                                                                                                                                                                                                                                                                                                                                                                                                                                                                                                                                                                                                                                                                                                                                                                                                                                                                                                                                                                                                                                                                                                                                                                                                                                                               |         |                                                      |              | \$                                                | #               | \$   |                                  | #     |                                           |  |
|                                         |                                                                                                                                                                                                                                                                                                                                                                                                                                                                                                                                                                                                                                                                                                                                                                                                                                                                                                                                                                                                                                                                                                                                                                                                                                                                                                                                                                                                                                                                                                                                                                                                                                                                                                                                                                                                                                                                                                                                                                                                                                                                                                                               |         |                                                      |              | 15 State tax w                                    | vithheld        | 16 S | tate/Payer's state no            |       | 17 State income                           |  |
|                                         |                                                                                                                                                                                                                                                                                                                                                                                                                                                                                                                                                                                                                                                                                                                                                                                                                                                                                                                                                                                                                                                                                                                                                                                                                                                                                                                                                                                                                                                                                                                                                                                                                                                                                                                                                                                                                                                                                                                                                                                                                                                                                                                               |         |                                                      |              | \$                                                | #               |      |                                  |       | \$ #                                      |  |
|                                         |                                                                                                                                                                                                                                                                                                                                                                                                                                                                                                                                                                                                                                                                                                                                                                                                                                                                                                                                                                                                                                                                                                                                                                                                                                                                                                                                                                                                                                                                                                                                                                                                                                                                                                                                                                                                                                                                                                                                                                                                                                                                                                                               |         |                                                      |              | \$                                                | #               |      |                                  |       | \$ #                                      |  |